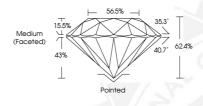

## **ELECTRONIC COPY**

June 27, 2022 IGI Report Number 528212458 Description NATURAL DIAMOND Shape and Cutting Style ROUND BRILLIANT Measurements 3.78 - 3.80 x 2.36 mm

© IGI 2020, International Gemological Institute

FD - 10 20

IGI Report Number 528212458 NATURAL DIAMOND ROUND BRILLIANT

3.78 - 3.80 x 2.36 mm

RRILLIANT

Carat Weight 0.212 CARAT Color Grade Clarity Grade VVS 2 Cut Grade EXCELLENT Polish **EXCELLENT** Symmetry **EXCELLENT** Fluorescence NONE IGI 528212458 Inscription(s) Comments: IDEAL CUT ROUND

IGI Report Number 528212458

NATURAL DIAMOND ROUND BRILLIANT 3.78 - 3.80 x 2.36 mm

Carat Weight 0.212 CARAT Color Grade Clarity Grade VVS 2 Cut Grade **EXCELLENT** Polish **EXCELLENT EXCELLENT** Symmetry