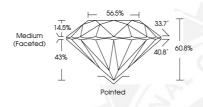

DIAMOND REPORT

**ELECTRONIC COPY** 

June 27, 2022 IGI Report Number Description Shape and Cutting Style Measurements

3.82 - 3.85 x 2.34 mm

© IGI 2020, International Gemological Institute

FD - 10 20

June 27, 2022

IGI Report Number 528212459 NATURAL DIAMOND

ROUND BRILLIANT 3.82 - 3.85 x 2.34 mm

Carat Weight 0.21 CARAT Color Grade Clarity Grade VVS 2 Cut Grade **EXCELLENT** Polish **EXCELLENT** Symmetry **EXCELLENT** 