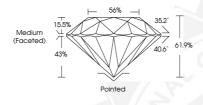

## ADDITIONAL GRADING INFORMATION

Polish Symmetry

Fluorescence

Identification Features

Inscription(s)

Comments: IDEAL CUT ROUND BRILLIANT

528212469 NATURAL DIAMOND **ROUND BRILLIANT** 3.63 - 3.66 x 2.25 mm

0.184 CARAT VS ' **EXCELLENT** 