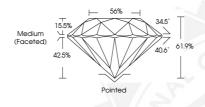

## ADDITIONAL GRADING INFORMATION

Polish Symmetry

Fluorescence

Identification Features

Inscription(s)

Comments: IDEAL CUT ROUND BRILLIANT

528212475 NATURAL DIAMOND **ROUND BRILLIANT** 3.64 - 3.69 x 2.26 mm

0.186 CARAT D VS 1

© IGI 2020, International Gemological Institute

FD - 10 20

June 16, 2022 IGI Report Number 528212475 NATURAL DIAMOND

ROUND BRILLIANT 3.64 - 3.69 x 2.26 mm

Fluorescence

Carat Weight 0.186 CARAT Color Grade Clarity Grade VS 1 Cut Grade **EXCELLENT** Polish **EXCELLENT** Symmetry **EXCELLENT** 

NONE

VS 1

IGI 528212475 Inscription(s) Comments: IDEAL CUT ROUND RRILLIANT

IGI Report Number 528212475 NATURAL DIAMOND ROUND BRILLIANT

3.64 - 3.69 x 2.26 mm Carat Weight 0.186 CARAT

Color Grade Clarity Grade Cut Grade **EXCELLENT** Polish **EXCELLENT EXCELLENT** Symmetry