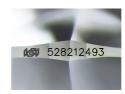

#### ADDITIONAL GRADING INFORMATION

Polish Symmetry Fluorescence Identification Features

Inscription(s)

Comments: IDEAL CUT ROUND BRILLIANT

528212493 NATURAL DIAMOND **ROUND BRILLIANT** 3.62 - 3.65 x 2.23 mm

# 0.18 CARAT VS 2

**EXCELLENT EXCELLENT** NONE

CLOUD IGI 528212493