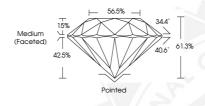

#### ADDITIONAL GRADING INFORMATION

Polish Symmetry Fluorescence Identification Features

Inscription(s)

Comments: IDEAL CUT ROUND BRILLIANT

528212493 NATURAL DIAMOND **ROUND BRILLIANT** 3.62 - 3.65 x 2.23 mm

© IGI 2020, International Gemological Institute

FD - 10 20

June 27, 2022 IGI Report Number 528212493 NATURAL DIAMOND

ROUND BRILLIANT 3.62 - 3.65 x 2.23 mm

RRILLIANT

Carat Weight 0.18 CARAT Color Grade Clarity Grade VS 2 Cut Grade **EXCELLENT** Polish **EXCELLENT** Symmetry **EXCELLENT** Fluorescence NONE IGI 528212493 Inscription(s) Comments: IDEAL CUT ROUND

IGI Report Number 528212493 NATURAL DIAMOND ROUND BRILLIANT

3.62 - 3.65 x 2.23 mm Carat Weight 0.18 CARAT Color Grade Clarity Grade VS 2 Cut Grade **EXCELLENT** Polish **EXCELLENT EXCELLENT** Symmetry

NONE Fluorescence IGI 528212493 Inscription(s) Comments: IDEAL CUT ROUND