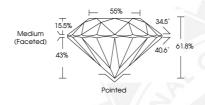

Fluorescence

Identification Features Inscription(s)

Comments: IDEAL CUT ROUND BRILLIANT

528212499 NATURAL DIAMOND **ROUND BRILLIANT** 3.62 - 3.65 x 2.25 mm

0.183 CARAT VS 1 **EXCELLENT** 

> **EXCELLENT EXCELLENT** NONE

© IGI 2020, International Gemological Institute

FD - 10 20

June 27, 2022 IGI Report Number 528212499

NATURAL DIAMOND ROUND BRILLIANT

3.62 - 3.65 x 2.25 mm

Carat Weight 0.183 CARAT Color Grade Clarity Grade VS 1 Cut Grade **EXCELLENT** Polish **EXCELLENT** 