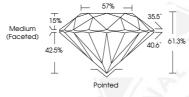

## ADDITIONAL GRADING INFORMATION

Symmetry Fluorescence

Polish

Identification Features

Inscription(s)

Comments: IDEAL CUT ROUND BRILLIANT

528212517 NATURAL DIAMOND **ROUND BRILLIANT** 3.81 - 3.85 x 2.34 mm

> 021 CARAT VVS 1

**EXCELLENT** 

**EXCELLENT EXCELLENT** NONE

FEATHER IGI 528212517