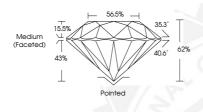

DIAMOND REPORT

**ELECTRONIC COPY** 

3.71 - 3.73 x 2.30 mm

D

June 2, 2022 IGI Report Number 528212551 Description NATURAL DIAMOND Shape and Cutting Style **ROUND BRILLIANT** 

**GRADING RESULTS** 

Measurements

Carat Weight 0.196 CARAT Color Grade Clarity Grade VS ' Cut Grade **EXCELLENT** 

NATURAL DIAMOND ROUND BRILLIANT

3.71 - 3.73 x 2.30 mm

Carat Weight 0.196 CARAT Color Grade Clarity Grade VS 1 Cut Grade **EXCELLENT** Polish **EXCELLENT** Symmetry **EXCELLENT** Fluorescence NONE

Inscription(s) IGI 528212551 Comments: IDEAL CUT ROUND RRILLIANT