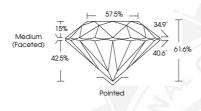

### **GRADING RESULTS**

Carat Weight 0.213 CARAT Color Grade Clarity Grade VVS 2 Cut Grade **EXCELLENT** 

### ADDITIONAL GRADING INFORMATION

Comments: IDEAL CUT ROUND BRILLIANT

Polish **EXCELLENT EXCELLENT** Symmetry NONE Fluorescence Identification Features CLOUD IGI 528212561 Inscription(s)