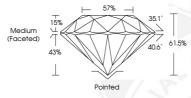

## **GRADING RESULTS**

Carat Weight 0.188 CARAT Color Grade Clarity Grade VVS ' Cut Grade **EXCELLENT** 

## COLOR

| COLOR     |                   |                    |                     |                |       |
|-----------|-------------------|--------------------|---------------------|----------------|-------|
| D - F     | G-J               | K - M              | N-R                 | S-Z            | FANCY |
| Colorless | Near<br>Colorless | Slightly<br>Tinted | Very Light<br>Color | Light<br>Color |       |

## CLARITY

| IF                     | VVS <sup>1-2</sup>             | VS <sup>1-2</sup>         | SI <sup>1-2</sup>    | 11-2     |   |
|------------------------|--------------------------------|---------------------------|----------------------|----------|---|
| Internally<br>Flawless | Very Very<br>Slightly Included | Very<br>Slightly Included | Slightly<br>Included | Included | - |