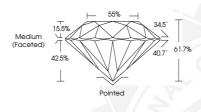

# **ELECTRONIC COPY**

June 8, 2022 IGI Report Number 528212611 Description NATURAL DIAMOND Shape and Cutting Style ROUND BRILLIANT Measurements 3.65 - 3.67 x 2.26 mm

#### **GRADING RESULTS**

Carat Weight 0.184 CARAT Color Grade Clarity Grade VVS 2 Cut Grade **EXCELLENT** 

#### ADDITIONAL GRADING INFORMATION

Comments: IDEAL CUT ROUND BRILLIANT

Polish **EXCELLENT EXCELLENT** Symmetry NONE Fluorescence Identification Features CLOUD IGI 528212611 Inscription(s)