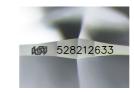

# **ELECTRONIC COPY**

June 8, 2022 IGI Report Number Description Shape and Cutting Style Measurements

528212633 NATURAL DIAMOND **ROUND BRILLIANT** 3.64 - 3.67 x 2.24 mm

D

© IGI 2020, International Gemological Institute

FD - 10 20

June 8, 2022 IGI Report Number 528212633 NATURAL DIAMOND

ROUND BRILLIANT 3.64 - 3.67 x 2.24 mm

Carat Weight 0.183 CARAT Color Grade Clarity Grade VS 2 Cut Grade **EXCELLENT** Polish **EXCELLENT** Symmetry **EXCELLENT** 

Fluorescence NONE Inscription(s) IGI 528212633 Comments: IDEAL CUT ROUND

RRILLIANT

June 8, 2022

IGI Report Number 528212633 NATURAL DIAMOND ROUND BRILLIANT

3.64 - 3.67 x 2.24 mm Carat Weight 0.183 CARAT

Color Grade Clarity Grade Cut Grade Polish

Symmetry Fluorescence

**EXCELLENT** NONE IGI 528212633

VS 2

EXCELLENT

**EXCELLENT** 

Inscription(s) Comments: IDEAL CUT ROUND BRILLIANT