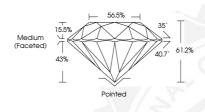

# **ELECTRONIC COPY**

June 8, 2022 IGI Report Number Description Shape and Cutting Style Measurements

528212633 NATURAL DIAMOND **ROUND BRILLIANT** 3.64 - 3.67 x 2.24 mm

D

## **GRADING RESULTS**

Carat Weight 0.183 CARAT Color Grade Clarity Grade VS 2 Cut Grade **EXCELLENT** 

## ADDITIONAL GRADING INFORMATION

Comments: IDEAL CUT ROUND BRILLIANT

Polish **EXCELLENT EXCELLENT** Symmetry NONE Fluorescence Identification Features **CRYSTAL** Inscription(s)

© IGI 2020, International Gemological Institute

FD - 10 20

June 8, 2022 IGI Report Number 528212633 NATURAL DIAMOND

ROUND BRILLIANT 3.64 - 3.67 x 2.24 mm

Carat Weight 0.183 CARAT Color Grade Clarity Grade VS 2 Cut Grade **EXCELLENT** Polish **EXCELLENT** Symmetry **EXCELLENT** 

Fluorescence NONE Inscription(s) IGI 528212633 Comments: IDEAL CUT ROUND

RRILLIANT

June 8, 2022

IGI Report Number 528212633 NATURAL DIAMOND ROUND BRILLIANT

3.64 - 3.67 x 2.24 mm Carat Weight 0.183 CARAT

Color Grade Clarity Grade Cut Grade Polish

Symmetry Fluorescence

**EXCELLENT** NONE IGI 528212633

VS 2

EXCELLENT

**EXCELLENT** 

Inscription(s) Comments: IDEAL CUT ROUND BRILLIANT