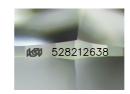

# **ELECTRONIC COPY**

June 8, 2022 IGI Report Number Description Shape and Cutting Style Measurements

528212638 NATURAL DIAMOND ROUND BRILLIANT 3.64 - 3.66 x 2.26 mm

D

### ADDITIONAL GRADING INFORMATION

Comments: IDEAL CUT ROUND BRILLIANT

Polish **EXCELLENT EXCELLENT** Symmetry NONE Fluorescence Identification Features **CRYSTAL** IGI 528212638 Inscription(s)