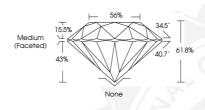

### **GRADING RESULTS**

Carat Weight 0.185 CARAT Color Grade Clarity Grade VS ' Cut Grade **EXCELLENT** 

### ADDITIONAL GRADING INFORMATION

Comments: IDEAL CUT ROUND BRILLIANT

Polish **EXCELLENT EXCELLENT** Symmetry NONE Fluorescence Identification Features **CRYSTAL** IGI 528212638 Inscription(s)

© IGI 2020, International Gemological Institute

June 8, 2022

IGI Report Number 528212638 NATURAL DIAMOND

ROUND BRILLIANT 3.64 - 3.66 x 2.26 mm

Carat Weight 0.185 CARAT Color Grade Clarity Grade VS 1 Cut Grade **EXCELLENT** Polish **EXCELLENT** 

**EXCELLENT** 

Fluorescence NONE Inscription(s) IGI 528212638

Comments: IDEAL CUT ROUND RRILLIANT

Symmetry

June 8, 2022 IGI Report Number 528212638

NATURAL DIAMOND ROUND BRILLIANT

3.64 - 3.66 x 2.26 mm Carat Weight

Color Grade Clarity Grade Cut Grade

Polish Symmetry Fluorescence

**EXCELLENT EXCELLENT** NONE

0.185 CARAT

EXCELLENT

VS 1

IGI 528212638 Inscription(s)

BRILLIANT