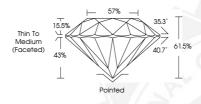

## ADDITIONAL GRADING INFORMATION

Comments: IDEAL CUT ROUND BRILLIANT

Polish Symmetry Fluorescence Identification Features Inscription(s)

**EXCELLENT** NONE CLOUD

**EXCELLENT** 

G

IGI 528212678

#### 528212678

Sample Image Used