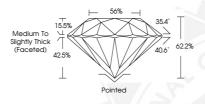

### ADDITIONAL GRADING INFORMATION

Polish Symmetry Fluorescence

Identification Features Inscription(s)

Comments: IDEAL CUT ROUND BRILLIANT

528212679 NATURAL DIAMOND **ROUND BRILLIANT** 3.61 - 3.64 x 2.26 mm

# 0.184 CARAT VVS 1

**EXCELLENT** 

**EXCELLENT** NONE

FEATHER

IGI 528212679

© IGI 2020, International Gemological Institute

FD - 10 20

June 16, 2022 IGI Report Number 528212679 NATURAL DIAMOND

ROUND BRILLIANT 3.61 - 3.64 x 2.26 mm

Carat Weight 0.184 CARAT Color Grade Clarity Grade VVS 1 Cut Grade EXCELLENT Polish **EXCELLENT** Symmetry **EXCELLENT** Fluorescence NONE IGI 528212679 Inscription(s)