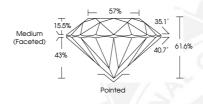

## 0 184 CARAT

D VVS 2

**EXCELLENT** 

**EXCELLENT EXCELLENT** NONE

PINPOINT

IGI 528212719

© IGI 2020, International Gemological Institute

FD - 10 20

June 27, 2022 IGI Report Number 528212719 NATURAL DIAMOND

ROUND BRILLIANT 3.63 - 3.66 x 2.25 mm

Carat Weight 0.184 CARAT Color Grade Clarity Grade VVS 2 Cut Grade EXCELLENT Polish **EXCELLENT** Symmetry **EXCELLENT** Fluorescence NONE