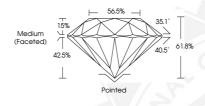

Polish Symmetry Fluorescence

Identification Features

Inscription(s)

Comments: IDEAL CUT ROUND BRILLIANT

528212720 NATURAL DIAMOND ROUND BRILLIANT 3.62 - 3.69 x 2.25 mm

0.184 CARAT VVS 2 **EXCELLENT** 

> **EXCELLENT EXCELLENT** NONE

© IGI 2020, International Gemological Institute

FD - 10 20

June 27, 2022 IGI Report Number 528212720 NATURAL DIAMOND

ROUND BRILLIANT 3.62 - 3.69 x 2.25 mm

Carat Weight 0.184 CARAT Color Grade Clarity Grade VVS 2 Cut Grade EXCELLENT Polish **EXCELLENT** Symmetry **EXCELLENT** Fluorescence NONE IGI 528212720 Inscription(s)

Comments: IDEAL CUT ROUND RRILLIANT

IGI Report Number 528212720 NATURAL DIAMOND ROUND BRILLIANT

3.62 - 3.69 x 2.25 mm Carat Weight

0.184 CARAT Color Grade Clarity Grade Cut Grade **EXCELLENT** Polish **EXCELLENT EXCELLENT** Symmetry

Fluorescence NONE IGI 528212720 Inscription(s)

VVS 2

Comments: IDEAL CUT ROUND BRILLIANT