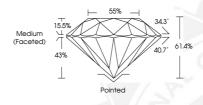

DIAMOND REPORT

**ELECTRONIC COPY** 

June 27, 2022 IGI Report Number Description Shape and Cutting Style Measurements

**ROUND BRILLIANT** 3.80 - 3.83 x 2.34 mm

## **GRADING RESULTS**

Carat Weight 0.208 CARAT Color Grade Clarity Grade Cut Grade

© IGI 2020, International Gemological Institute

FD - 10 20

June 27, 2022

IGI Report Number 528212747 NATURAL DIAMOND ROUND BRILLIANT

3.80 - 3.83 x 2.34 mm

Fluorescence

RRILLIANT

Carat Weight 0.208 CARAT Color Grade Clarity Grade VS 1 Cut Grade EXCELLENT Polish **EXCELLENT** Symmetry **EXCELLENT** 