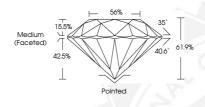

### ADDITIONAL GRADING INFORMATION

Polish Symmetry Fluorescence

Identification Features

Inscription(s)

Comments: IDEAL CUT ROUND BRILLIANT

528212765 NATURAL DIAMOND **ROUND BRILLIANT** 3.71 - 3.73 x 2.30 mm

© IGI 2020, International Gemological Institute

FD - 10 20

June 27, 2022 IGI Report Number 528212765

NATURAL DIAMOND ROUND BRILLIANT

3.71 - 3.73 x 2.30 mm

Carat Weight 0.197 CARAT Color Grade Clarity Grade VS 2 Cut Grade **EXCELLENT** Polish **EXCELLENT** Symmetry **EXCELLENT** Fluorescence NONE

IGI 528212765

Comments: IDEAL CUT ROUND RRILLIANT

Inscription(s)

IGI Report Number 528212765

NATURAL DIAMOND ROUND BRILLIANT 3.71 - 3.73 x 2.30 mm

Carat Weight 0.197 CARAT Color Grade Clarity Grade VS 2 Cut Grade **EXCELLENT** Polish **EXCELLENT EXCELLENT** Symmetry NONE Fluorescence