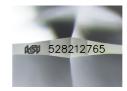

### ADDITIONAL GRADING INFORMATION

Polish Symmetry Fluorescence

Identification Features

Inscription(s)

Comments: IDEAL CUT ROUND BRILLIANT

528212765 NATURAL DIAMOND **ROUND BRILLIANT** 3.71 - 3.73 x 2.30 mm

0 197 CARAT D

VS 2

**EXCELLENT** 

**EXCELLENT EXCELLENT** NONE

CRYSTAL

IGI 528212765

IGI 528212765

Comments: IDEAL CUT ROUND RRILLIANT

Inscription(s)

IGI Report Number 528212765

NATURAL DIAMOND ROUND BRILLIANT 3.71 - 3.73 x 2.30 mm

Carat Weight 0.197 CARAT Color Grade Clarity Grade VS 2 Cut Grade **EXCELLENT** Polish **EXCELLENT EXCELLENT** Symmetry NONE Fluorescence

IGI 528212765 Inscription(s) Comments: IDEAL CUT ROUND

BRILLIANT