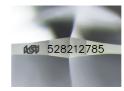

Symmetry Fluorescence

Polish

Identification Features

Inscription(s)

Comments: IDEAL CUT ROUND BRILLIANT

528212785 NATURAL DIAMOND ROUND BRILLIANT 3.60 - 3.63 x 2.25 mm

> 0.18 CARAT F

VVS 2 EXCELLENT

EXCELLENT EXCELLENT NONE

NEEDLE IGI 528212785

CL