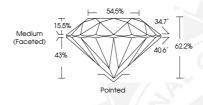

Symmetry Fluorescence

Polish

Identification Features

Inscription(s)

Comments: IDEAL CUT ROUND BRILLIANT

528212785 NATURAL DIAMOND ROUND BRILLIANT 3.60 - 3.63 x 2.25 mm

> 0.18 CARAT F

VVS 2 EXCELLENT

 Fluorescence
 NONE

 Inscription(s)
 IGI 528212785

Comments: IDEAL CUT ROUND BRILLIANT

June 24, 2022 IGI Report Number 528212785 NATURAL DIAMOND ROUND BRILLIANT

3.60 - 3.63 x 2.25 mm

Carat Weight 0.18 CARAT

Color Grade F

Clarity Grade VVS 2

Cut Grade EXCELLENT

Polish EXCELLENT

Symmetry EXCELLENT
Fluorescence NONE
Inscription(s) IGI 528212785

Comments: IDEAL CUT ROUND BRILLIANT

IS DOCUMENT WAS PRODUCED WITH THE FOLLOWING SECURITY MEASURES: SPECIAL DOCUMENT PAPER, INK SCREENS, WATERMARK