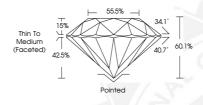

# **ELECTRONIC COPY**

June 24, 2022 IGI Report Number 528212787 Description NATURAL DIAMOND Shape and Cutting Style **ROUND BRILLIANT** Measurements 3.65 - 3.80 x 2.21 mm

© IGI 2020. International Gemological Institute

FD - 10 20

June 24, 2022 IGI Report Number 528212787 NATURAL DIAMOND

ROUND BRILLIANT

3.65 - 3.80 x 2.21 mm Carat Weight 0.18 CARAT Color Grade Clarity Grade VVS 1 Cut Grade EXCELLENT Polish **EXCELLENT** Symmetry **EXCELLENT** Fluorescence NONE