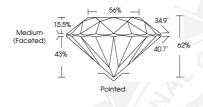

Polish Symmetry Fluorescence

Identification Features

Inscription(s)

Comments: IDEAL CUT ROUND BRILLIANT

528212795 NATURAL DIAMOND **ROUND BRILLIANT** 3.66 - 3.68 x 2.27 mm

> 0.19 CARAT D

> > VS 2

**EXCELLENT** 

© IGI 2020, International Gemological Institute

FD - 10 20

June 24, 2022

IGI Report Number 528212795 NATURAL DIAMOND ROUND BRILLIANT

3.66 - 3.68 x 2.27 mm

Symmetry

Carat Weight 0.19 CARAT Color Grade Clarity Grade VS 2 Cut Grade **EXCELLENT** Polish **EXCELLENT** 