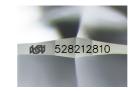

DIAMOND REPORT

**ELECTRONIC COPY** 

June 8, 2022 IGI Report Number Description Shape and Cutting Style Measurements

528212810 NATURAL DIAMOND ROUND BRILLIANT 3.78 - 3.82 x 2.35 mm