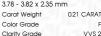

DIAMOND REPORT

**ELECTRONIC COPY** 

June 8, 2022 IGI Report Number Description Shape and Cutting Style Measurements

528212810 NATURAL DIAMOND ROUND BRILLIANT 3.78 - 3.82 x 2.35 mm

#### **GRADING RESULTS**

Carat Weight 0.21 CARAT Color Grade Clarity Grade VVS 2 Cut Grade **EXCELLENT** 