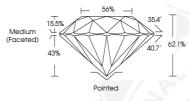

## ADDITIONAL GRADING INFORMATION

Comments: IDEAL CUT ROUND BRILLIANT

Polish **EXCELLENT EXCELLENT** Symmetry NONE Fluorescence Identification Features **CRYSTAL** IGI 528212810 Inscription(s)

Comments: IDEAL CUT ROUND RRILLIANT

June 8, 2022 IGI Report Number 528212810 NATURAL DIAMOND ROUND BRILLIANT 3.78 - 3.82 x 2.35 mm

Carat Weight Color Grade Clarity Grade

Cut Grade Polish

Symmetry Fluorescence