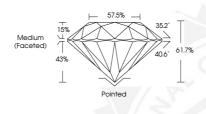

#### **GRADING RESULTS**

Carat Weight 0.194 CARAT Color Grade Clarity Grade VS ' Cut Grade **EXCELLENT** 

#### ADDITIONAL GRADING INFORMATION

Comments: IDEAL CUT ROUND BRILLIANT

Polish **EXCELLENT** Symmetry **EXCELLENT** NONE Fluorescence Identification Features CLOUD IGI 528212833 Inscription(s)

© IGI 2020, International Gemological Institute

FD - 10 20

June 8, 2022 IGI Report Number 528212833

NATURAL DIAMOND ROUND BRILLIANT 3.69 - 3.72 x 2.28 mm

Carat Weight 0.194 CARAT Color Grade

Clarity Grade Cut Grade Polish

**EXCELLENT** Symmetry **EXCELLENT** 

VS 1

NONE

**EXCELLENT** 

Fluorescence Inscription(s) IGI 528212833

Comments: IDEAL CUT ROUND RRILLIANT

June 8, 2022 IGI Report Number 528212833 NATURAL DIAMOND ROUND BRILLIANT

3.69 - 3.72 x 2.28 mm Carat Weight 0.194 CARAT Color Grade

Clarity Grade Cut Grade EXCELLENT

Polish Symmetry Fluorescence

**EXCELLENT EXCELLENT** NONE IGI 528212833

VS 1

Inscription(s) Comments: IDEAL CUT ROUND