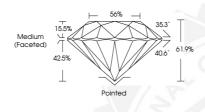

## ADDITIONAL GRADING INFORMATION

Comments: IDEAL CUT ROUND BRILLIANT

Polish **EXCELLENT EXCELLENT** Symmetry NONE Fluorescence Identification Features CLOUD IGI 528212872 Inscription(s)

Cut Grade Polish

**EXCELLENT** Symmetry **EXCELLENT** Fluorescence

NONE Inscription(s) IGI 528212872 Comments: IDEAL CUT ROUND

RRILLIANT

June 2, 2022 IGI Report Number 528212872 NATURAL DIAMOND

ROUND BRILLIANT 3.63 - 3.64 x 2.25 mm

Carat Weight Color Grade Clarity Grade Cut Grade

EXCELLENT Polish **EXCELLENT** Symmetry

**EXCELLENT** NONE

0.183 CARAT

VS 2

Fluorescence IGI 528212872 Inscription(s) Comments: IDEAL CUT ROUND

BRILLIANT

FD - 10 20