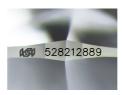

## **ELECTRONIC COPY**

June 17, 2022 IGI Report Number Description Shape and Cutting Style Measurements

528212889 NATURAL DIAMOND ROUND BRILLIANT 3.80 - 3.83 x 2.38 mm

### ADDITIONAL GRADING INFORMATION

Polish Symmetry Fluorescence

Identification Features Inscription(s)

Comments: IDEAL CUT ROUND BRILLIANT

0.212 CARAT

**FXCFILENT EXCELLENT** NONE

FEATHER IGI 528212889

NONE

IGI 528212889 Inscription(s) Comments: IDEAL CUT ROUND RRILLIANT

IGI Report Number 528212889

NATURAL DIAMOND ROUND BRILLIANT

3.80 - 3.83 x 2.38 mm Carat Weight

0.212 CARAT Color Grade Clarity Grade VVS 2 Cut Grade **EXCELLENT** Polish **EXCELLENT EXCELLENT** 