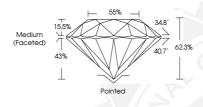

### ADDITIONAL GRADING INFORMATION

Polish Symmetry Fluorescence

Identification Features Inscription(s)

Comments: IDEAL CUT ROUND BRILLIANT

0.212 CARAT

**FXCFILENT EXCELLENT** NONE

FEATHER IGI 528212889