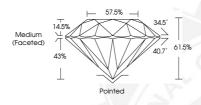

## ADDITIONAL GRADING INFORMATION

Symmetry Fluorescence

Polish

Identification Features Inscription(s)

Comments: IDEAL CUT ROUND BRILLIANT

528213156 NATURAL DIAMOND **ROUND BRILLIANT** 3.63 - 3.65 x 2.24 mm

© IGI 2020, International Gemological Institute

FD - 10 20

IGI Report Number 528213156 NATURAL DIAMOND ROUND BRILLIANT

3.63 - 3.65 x 2.24 mm

Symmetry

Carat Weight 0.184 CARAT Color Grade Clarity Grade VVS 2 Cut Grade EXCELLENT Polish **EXCELLENT** 

**EXCELLENT** 

Fluorescence NONE IGI 528213156 Inscription(s)

Comments: IDEAL CUT ROUND RRILLIANT

IGI Report Number 528213156

NATURAL DIAMOND ROUND BRILLIANT

3.63 - 3.65 x 2.24 mm

Carat Weight 0.184 CARAT Color Grade Clarity Grade VVS 2 Cut Grade **EXCELLENT** Polish **EXCELLENT EXCELLENT** Symmetry