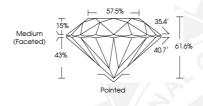

### ADDITIONAL GRADING INFORMATION

Polish Symmetry Fluorescence

Identification Features Inscription(s)

Comments: IDEAL CUT ROUND BRILLIANT

528213157 NATURAL DIAMOND **ROUND BRILLIANT** 3.63 - 3.65 x 2.24 mm

0.184 CARAT VVS 2 **EXCELLENT** 

> **EXCELLENT EXCELLENT** NONE

FEATHER, PINPOINT IGI 528213157

© IGI 2020, International Gemological Institute

FD - 10 20

June 17, 2022

IGI Report Number 528213157 NATURAL DIAMOND ROUND BRILLIANT

3.63 - 3.65 x 2.24 mm Carat Weight 0.184 CARAT Color Grade Clarity Grade VVS 2 Cut Grade EXCELLENT Polish **EXCELLENT** Symmetry **EXCELLENT** Fluorescence NONE IGI 528213157 Inscription(s)