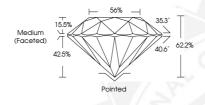

0.183 CARAT VVS 1 **EXCELLENT** 

> **EXCELLENT EXCELLENT** NONE

CLOUD, FEATHER IGI 528213159

© IGI 2020, International Gemological Institute

FD - 10 20

IGI Report Number 528213159 NATURAL DIAMOND

ROUND BRILLIANT 3.61 - 3.65 x 2.26 mm

Carat Weight 0.183 CARAT Color Grade Clarity Grade VVS 1 Cut Grade EXCELLENT Polish **EXCELLENT** Symmetry **EXCELLENT** Fluorescence NONE

IGI 528213159 Inscription(s) Comments: IDEAL CUT ROUND RRILLIANT

IGI Report Number 528213159 NATURAL DIAMOND ROUND BRILLIANT

3.61 - 3.65 x 2.26 mm Carat Weight 0.183 CARAT

Color Grade Clarity Grade Cut Grade **EXCELLENT** Polish **EXCELLENT EXCELLENT** Symmetry