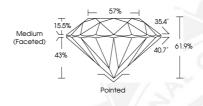

Polish Symmetry Fluorescence

Identification Features Inscription(s)

Comments: IDEAL CUT ROUND BRILLIANT

528213167 NATURAL DIAMOND **ROUND BRILLIANT** 3.63 - 3.66 x 2.25 mm

> 0.184 CARAT D VVS 1 **EXCELLENT**