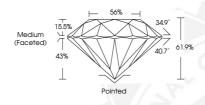

## ADDITIONAL GRADING INFORMATION

Polish Symmetry Fluorescence

Identification Features Inscription(s)

Comments: IDEAL CUT ROUND BRILLIANT

NATURAL DIAMOND ROUND BRILLIANT 3.64 - 3.66 x 2.26 mm

D

**EXCELLENT EXCELLENT** NONE

© IGI 2020, International Gemological Institute

FD - 10 20

IGI Report Number 528213170 NATURAL DIAMOND ROUND BRILLIANT

3.64 - 3.66 x 2.26 mm

Carat Weight 0.185 CARAT Color Grade Clarity Grade VVS 2 Cut Grade EXCELLENT Polish **EXCELLENT** Symmetry **EXCELLENT** Fluorescence NONE IGI 528213170 Inscription(s)

Comments: IDEAL CUT ROUND RRILLIANT

IGI Report Number 528213170 NATURAL DIAMOND

ROUND BRILLIANT 3.64 - 3.66 x 2.26 mm

Carat Weight 0.185 CARAT Color Grade Clarity Grade VVS 2 Cut Grade **EXCELLENT** Polish **EXCELLENT** 