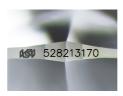

DIAMOND REPORT

**ELECTRONIC COPY** 

June 17, 2022 IGI Report Number Description Shape and Cutting Style Measurements

528213170

## ADDITIONAL GRADING INFORMATION

Polish Symmetry Fluorescence

Identification Features Inscription(s)

Comments: IDEAL CUT ROUND BRILLIANT

NATURAL DIAMOND ROUND BRILLIANT 3.64 - 3.66 x 2.26 mm

D

**EXCELLENT EXCELLENT** NONE

FEATHER

IGI 528213170