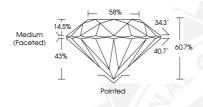

### **GRADING RESULTS**

Carat Weight 0.185 CARAT Color Grade Clarity Grade VVS 1 Cut Grade **EXCELLENT** 

### ADDITIONAL GRADING INFORMATION

Comments: IDEAL CUT ROUND BRILLIANT

Polish Symmetry Fluorescence Identification Features Inscription(s)

PINPOINT IGI 528213172

**EXCELLENT** 

**EXCELLENT** 

NONE