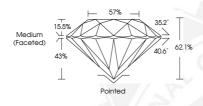

DIAMOND REPORT

**ELECTRONIC COPY** 

June 17, 2022 IGI Report Number Description Shape and Cutting Style Measurements

528213175 NATURAL DIAMOND ROUND BRILLIANT 3.64 - 3.65 x 2.26 mm

© IGI 2020, International Gemological Institute

FD - 10 20

IGI Report Number 528213175

NATURAL DIAMOND ROUND BRILLIANT

3.64 - 3.65 x 2.26 mm

Fluorescence

Carat Weight 0.186 CARAT Color Grade Clarity Grade VVS 2 Cut Grade EXCELLENT Polish **EXCELLENT** Symmetry **EXCELLENT** 