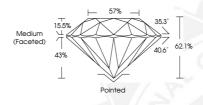

Polish Symmetry Fluorescence

Identification Features

Inscription(s)

Comments: IDEAL CUT ROUND BRILLIANT

528213187 NATURAL DIAMOND **ROUND BRILLIANT** 3.69 - 3.71 x 2.30 mm

> 0.195 CARAT VVS 1

**EXCELLENT** 