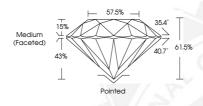

DIAMOND REPORT

**ELECTRONIC COPY** 

June 27, 2022 IGI Report Number Description Shape and Cutting Style Measurements

## **GRADING RESULTS**

Carat Weight Color Grade Clarity Grade Cut Grade **EXCELLENT** 

## ADDITIONAL GRADING INFORMATION

Polish Symmetry Fluorescence

Identification Features Inscription(s)

Comments: IDEAL CUT ROUND BRILLIANT

528213189 NATURAL DIAMOND **ROUND BRILLIANT** 3.70 - 3.73 x 2.29 mm

> 0.196 CARAT D VVS 1

> > **EXCELLENT EXCELLENT** NONE

PINPOINT IGI 528213189