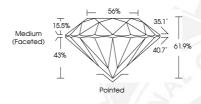

### ADDITIONAL GRADING INFORMATION

Polish Symmetry Fluorescence Identification Features

Inscription(s)

Comments: IDEAL CUT ROUND BRILLIANT

528213236 NATURAL DIAMOND **ROUND BRILLIANT** 3.71 - 3.73 x 2.30 mm

# 0 197 CARAT D VVS 2

**EXCELLENT** 

**EXCELLENT EXCELLENT** NONE

CLOUD

IGI 528213236

© IGI 2020, International Gemological Institute

FD - 10 20

IGI Report Number 528213236 NATURAL DIAMOND

ROUND BRILLIANT 3.71 - 3.73 x 2.30 mm

Carat Weight 0.197 CARAT Color Grade Clarity Grade VVS 2 Cut Grade EXCELLENT Polish **EXCELLENT** Symmetry **EXCELLENT** Fluorescence NONE