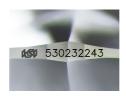

## ADDITIONAL GRADING INFORMATION

Polish Symmetry Fluorescence

Identification Features

Inscription(s)

Comments: IDEAL CUT ROUND BRILLIANT

530232243 NATURAL DIAMOND **ROUND BRILLIANT** 3.63 - 3.66 x 2.25 mm

> 0.183 CARAT D

> > VS 1

**EXCELLENT** 

**EXCELLENT EXCELLENT** NONE

CRYSTAL

IGI 530232243

Fluorescence NONE IGI 530232243 Inscription(s) Comments: IDEAL CUT ROUND

June 17 2022 IGI Report Number 530232243 NATURAL DIAMOND ROUND BRILLIANT 3.63 - 3.66 x 2.25 mm

Carat Weight 0.183 CARAT Color Grade Clarity Grade VS 1 Cut Grade **EXCELLENT** Polish **EXCELLENT EXCELLENT** Symmetry

Fluorescence NONE IGI 530232243 Inscription(s) Comments: IDEAL CUT ROUND

BRILLIANT