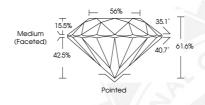

## ADDITIONAL GRADING INFORMATION

Polish Symmetry Fluorescence

Identification Features

Inscription(s)

Comments: IDEAL CUT ROUND BRILLIANT

530232243 NATURAL DIAMOND **ROUND BRILLIANT** 3.63 - 3.66 x 2.25 mm

© IGI 2020, International Gemological Institute

FD - 10 20

June 17, 2022 IGI Report Number 530232243 NATURAL DIAMOND

ROUND BRILLIANT 3.63 - 3.66 x 2.25 mm

RRILLIANT

Carat Weight 0.183 CARAT Color Grade Clarity Grade VS 1 Cut Grade **EXCELLENT** Polish **EXCELLENT** Symmetry **EXCELLENT** 

Fluorescence NONE IGI 530232243 Inscription(s) Comments: IDEAL CUT ROUND

June 17 2022 IGI Report Number 530232243 NATURAL DIAMOND ROUND BRILLIANT 3.63 - 3.66 x 2.25 mm

Carat Weight 0.183 CARAT Color Grade Clarity Grade VS 1 Cut Grade **EXCELLENT** Polish **EXCELLENT EXCELLENT** Symmetry