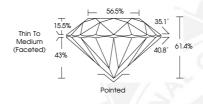

## ADDITIONAL GRADING INFORMATION

Polish Symmetry Fluorescence

Identification Features Inscription(s)

Comments: IDEAL CUT ROUND BRILLIANT

**ROUND BRILLIANT** 3.64 - 3.66 x 2.24 mm

# 0.182 CARAT D

VVS 2 **EXCELLENT** 

**EXCELLENT EXCELLENT** NONE

CRYSTAL

IGI 530232249