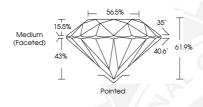

## ADDITIONAL GRADING INFORMATION

Symmetry Fluorescence

Polish

Identification Features

Inscription(s)

Comments: IDEAL CUT ROUND BRILLIANT

530232294 NATURAL DIAMOND ROUND BRILLIANT 3.79 - 3.82 x 2.35 mm

> 021 CARAT D

> > VVS 2 **EXCELLENT**

**EXCELLENT EXCELLENT** NONE

CLOUD

IGI 530232294