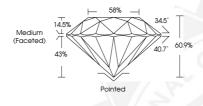

# DIAMOND REPORT

June 17, 2022 IGI Report Number Description Shape and Cutting Style Measurements

#### **GRADING RESULTS**

Carat Weight 0.182 CARAT Color Grade VS 1 Clarity Grade Cut Grade **EXCELLENT** 

#### ADDITIONAL GRADING INFORMATION

Polish Symmetry Fluorescence Identification Features

Inscription(s)

Comments: IDEAL CUT ROUND BRILLIANT

530232356 NATURAL DIAMOND **ROUND BRILLIANT** 3.64 - 3.68 x 2.23 mm

D

**EXCELLENT** 

**EXCELLENT** 

NONE

CRYSTAL

IGI 530232356