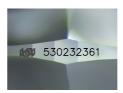

### ADDITIONAL GRADING INFORMATION

Polish Symmetry Fluorescence

Identification Features Inscription(s)

Comments: IDEAL CUT ROUND BRILLIANT

530232361 NATURAL DIAMOND **ROUND BRILLIANT** 3.60 - 3.61 x 2.25 mm

# **EXCELLENT EXCELLENT** NONE

CRYSTAL

IGI 530232361

### 530232361

Sample Image Used

Carat Weight Color Grade

Clarity Grade Cut Grade

EXCELLENT Polish **EXCELLENT** Symmetry **EXCELLENT** 

Fluorescence Inscription(s)

IGI 530232361 Comments: IDEAL CUT ROUND RRILLIANT

IGI Report Number 530232361