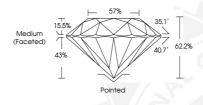

Fluorescence

Identification Features

Inscription(s)

Comments: IDEAL CUT ROUND BRILLIANT

530232374 NATURAL DIAMOND **ROUND BRILLIANT** 3.66 - 3.68 x 2.28 mm

0.192 CARAT D VS 1 **EXCELLENT** 

> **EXCELLENT EXCELLENT** NONE

© IGI 2020, International Gemological Institute

FD - 10 20

June 17, 2022

IGI Report Number 530232374 NATURAL DIAMOND

ROUND BRILLIANT 3.66 - 3.68 x 2.28 mm

> Carat Weight 0.192 CARAT Color Grade Clarity Grade VS 1 Cut Grade **EXCELLENT**

Polish **EXCELLENT** Symmetry **EXCELLENT** Fluorescence NONE IGI 530232374

Inscription(s) Comments: IDEAL CUT ROUND RRILLIANT

June 17 2022 IGI Report Number 530232374

NATURAL DIAMOND ROUND BRILLIANT

3.66 - 3.68 x 2.28 mm Carat Weight 0.192 CARAT