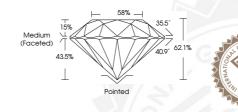

5.67 - 5.71 x 3.53 mm Carat Weight 0.70 CARAT Color Grade Clarity Grade VS 2 Cut Grade **EXCELLENT** Polish **EXCELLENT** Symmetry **EXCELLENT** Fluorescence NONE IGI 536270277 Inscription(s)

Comments: IDEAL CUT ROUND