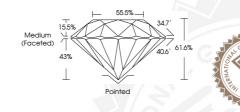

#### ADDITIONAL GRADING INFORMATION

Polish Symmetry Fluorescence

Identification Features Inscription(s)

Comments: IDEAL CUT ROUND BRILLIANT

536270300 NATURAL DIAMOND **ROUND BRILLIANT** 5.80 - 5.82 x 3.57 mm

> 0.73 CARAT D VS<sub>1</sub> **EXCELLENT**

**EXCELLENT EXCELLENT** SLIGHT

**FEATHER** IGI 536270300

5.80 - 5.82 x 3.57 mm Carat Weight 0.73 CARAT Color Grade Clarity Grade VS 1 Cut Grade **EXCELLENT** Polish **EXCELLENT** Symmetry **EXCELLENT** Fluorescence SLIGHT

IGI 536270300

Inscription(s) Comments: IDEAL CUT ROUND RRILLIANT