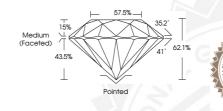

#### ADDITIONAL GRADING INFORMATION

Polish Symmetry Fluorescence

Identification Features

Inscription(s)

Comments: IDEAL CUT ROUND BRILLIANT

536270406 NATURAL DIAMOND **ROUND BRILLIANT** 4.46 - 4.48 x 2.77 mm

> 0.34 CARAT D VVS 1 **EXCELLENT**

**EXCELLENT EXCELLENT VERY SLIGHT** 

PINPOINT IGI 536270406