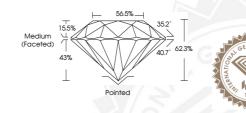

#### ADDITIONAL GRADING INFORMATION

Polish Symmetry

Fluorescence

Identification Features

Inscription(s)

Comments: IDEAL CUT ROUND BRILLIANT

536273220 NATURAL DIAMOND **ROUND BRILLIANT** 5.71 - 5.78 x 3.57 mm

> 0.72 CARAT VVS 1 **EXCELLENT**

**EXCELLENT EXCELLENT** SLIGHT

**FEATHER** IGI 536273220