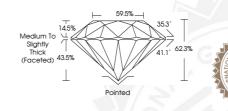

# **ELECTRONIC COPY**

September 27, 2022 IGI Report Number Description Shape and Cutting Style Measurements

538269820 NATURAL DIAMOND ROUND BRILLIANT 4.26 - 4.29 x 2.66 mm

#### **GRADING RESULTS**

Carat Weight Color Grade Clarity Grade Cut Grade

0.30 CARAT

INTERNALLY FLAWLESS **EXCELLENT** 

#### ADDITIONAL GRADING INFORMATION

Polish Symmetry Fluorescence Inscription(s) Comments: Minor graining.

**EXCELLENT EXCELLENT** VERY SLIGHT IGI 538269820