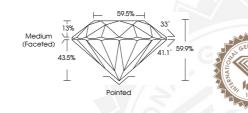

544265889 NATURAL DIAMOND ROUND BRILLIANT 4.41 - 4.44 x 2.65 mm

> 0.31 CARAT E V\$ 1 EXCELLENT

EXCELLENT
EXCELLENT
NONE
CRYSTAL

(157) 544265889

4.41 - 4.44 x 2.65 mm

 Carat Weight
 0.31 CARAT

 Color Grade
 VS 1

 Cut Grade
 EXCELLENT

 Pollsh
 EXCELLENT

 Symmetry
 EXCELLENT

 Fluorescence
 NONE

 Inscription(s)
 1691 5442265889