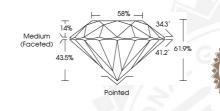

#### ADDITIONAL GRADING INFORMATION

Polish
Symmetry
Fluorescence

Identification Features

Comments: IDEAL CUT ROUND BRILLIANT

544265966 NATURAL DIAMOND ROUND BRILLIANT 5.08 - 5.13 x 3.15 mm

> 0.50 CARAT G VVS 1 EXCELLENT

5.08 - 5.13 x 3.15 mm

Carat Weight 0.50 CARAT Color Grade G Clarity Grade VVS 1 Cut Grade **EXCELLENT** Polish **EXCELLENT** Symmetry **EXCELLENT** VERY SLIGHT Fluorescence **(15)** 544265966 Inscription(s)