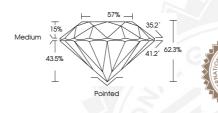

ROUND BRILLIANT 4.34 - 4.37 x 2.71 mm

 Carat Weight
 0.31 CARAT

 Color Grade
 E

 Clarity Grade
 VV SI

 Cut Grade
 EXCELLENT

 Polish
 EXCELLENT

 Symmetry
 EXCELLENT

 Fluorescence
 NONE